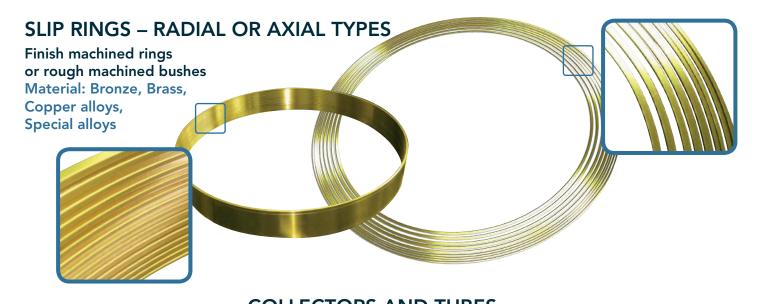

#### **Materials**

- Brasses
- Tin Bronzes
- Pure Copper
- Copper alloys
- As per your requirement

#### Condition

- Rough machined bushes
- Finish machined products