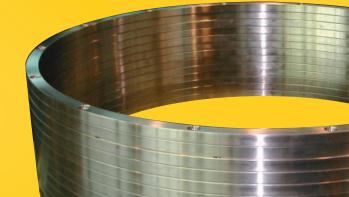

## **CIRCUIT BREAKER BUSHES** for electrical power plant

Material: Copper alloys or pure Copper

**CIRCUIT BREAKER RINGS** for electrical motors

Material: Copper alloys or pure Copper

Contact us for more specific products!