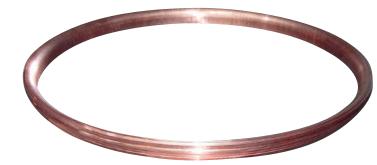

## **CIRCUIT BREAKER BUSHES** for electrical power plant

Material: Copper alloys or pure Copper

**CIRCUIT BREAKER RINGS** for electrical motors

Material: Copper alloys or pure Copper

Contact us for more specific products!