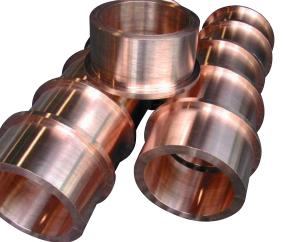

## **CIRCUIT BREAKER BUSHES** for electrical power plant

Material: Copper alloys or pure Copper

**CIRCUIT BREAKER RINGS** for electrical motors

Material: Copper alloys or pure Copper

Contact us for more specific products!